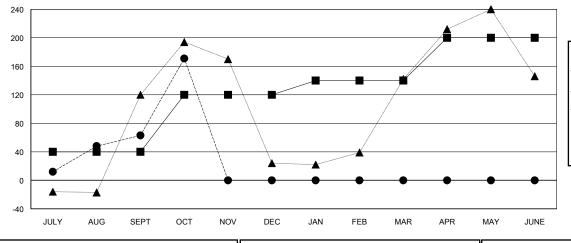

## **LOCATION INDONESIA**

**GMT CA** 

| Clubs                 |               |           |               | Members               |                           |                         |                                                    |
|-----------------------|---------------|-----------|---------------|-----------------------|---------------------------|-------------------------|----------------------------------------------------|
| RESULTS FOR 2018-2019 |               |           |               | RESULTS FOR 2018-2019 |                           |                         |                                                    |
| QUARTER               | NEW CLUB GOAL | NEW CLUBS | DROPPED CLUBS | QUARTER               | MEMBER GROWTH NET<br>GOAL | MEMBER GROWTH<br>ACTUAL | DROPPED<br>MEMBERS ACTUAL<br>(including transfers) |
| JULY/AUG/SEPT         | 2             | 4         | 1             | JULY/AUG/SEPT         | 40                        | 186                     | 115                                                |
| OCT/NOV/DEC           | 2             | 2         | 1             | OCT/NOV/DEC           | 80                        | 124                     | 14                                                 |
| JAN/FEB/MAR           | 1             | 0         | 0             | JAN/FEB/MAR           | 20                        | 0                       | 0                                                  |
| APR/MAY/JUNE          | 1             | 0         | 0             | APR/MAY/JUNE          | 60                        | 0                       | 0                                                  |

## GOALS AND ACTUAL NEW CLUBS CUMULATIVE

MEMBERSHIP DATA

| -■-   | - MEMBER GROWTH NET GOAL      |  |
|-------|-------------------------------|--|
| -•-   | - MEMBER GROWTH ACTUAL        |  |
| - 🛦 - | - LAST YEAR MEMBERSHIP ACTUAL |  |
|       |                               |  |
|       |                               |  |