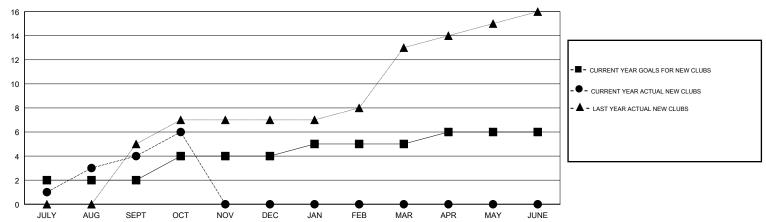

## **LOCATION INDONESIA**

**GMT CA** 

| Clubs                 |               |           |               | Members               |                           |                         |                                                    |
|-----------------------|---------------|-----------|---------------|-----------------------|---------------------------|-------------------------|----------------------------------------------------|
| RESULTS FOR 2018-2019 |               |           |               | RESULTS FOR 2018-2019 |                           |                         |                                                    |
| QUARTER               | NEW CLUB GOAL | NEW CLUBS | DROPPED CLUBS | QUARTER               | MEMBER GROWTH NET<br>GOAL | MEMBER GROWTH<br>ACTUAL | DROPPED<br>MEMBERS ACTUAL<br>(including transfers) |
| JULY/AUG/SEPT         | 2             | 4         | 1             | JULY/AUG/SEPT         | 40                        | 186                     | 115                                                |
| OCT/NOV/DEC           | 2             | 2         | 1             | OCT/NOV/DEC           | 80                        | 124                     | 14                                                 |
| JAN/FEB/MAR           | 1             | 0         | 0             | JAN/FEB/MAR           | 20                        | 0                       | 0                                                  |
| APR/MAY/JUNE          | 1             | 0         | 0             | APR/MAY/JUNE          | 60                        | 0                       | 0                                                  |

## GOALS AND ACTUAL NEW CLUBS CUMULATIVE

MEMBERSHIP DATA

| -■-   | - MEMBER GROWTH NET GOAL      |  |
|-------|-------------------------------|--|
| -•-   | - MEMBER GROWTH ACTUAL        |  |
| - 🛦 - | - LAST YEAR MEMBERSHIP ACTUAL |  |
|       |                               |  |
|       |                               |  |